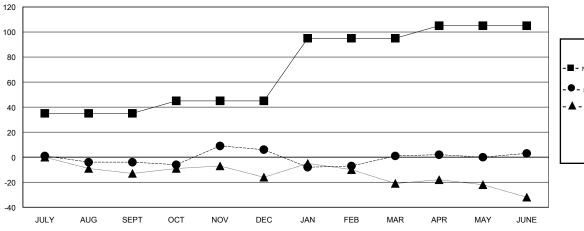

## GOALS AND ACTUAL MEMBERS CUMULATIVE

MEMBERSHIP DATA

| -  | NEW MEMBER GROWTH NET GOAL |
|----|----------------------------|
| •- | NEW MEMBER GROWTH ACTUAL   |

33

21

22

- LAST YEAR MEMBERSHIP ACTUAL

| DROPPED CLUBS: 1 |    |
|------------------|----|
|                  |    |
| DROPPED MEMBERS  |    |
| <u> </u>         |    |
| DECEASED         | 16 |
| OLUB ONNOFILED   | 16 |
| CLUB CANCELLED   |    |
| OTHER            | 48 |
| TOTAL            | 80 |

## **LOCATION PENNSYLVANIA**

0

0

**GMT CA** Members RESULTS FOR 2016-2017 DROPPED CLUBS NEW MEMBER GROWTH NEW MEMBER DROPPED QUARTER NET GOAL (not reinstated GROWTH ACTUAL (not MEMBERS ACTUAL or transfers) reinstated or transfers) (including transfers) 0 35 7 11 JULY/AUG/SEPT