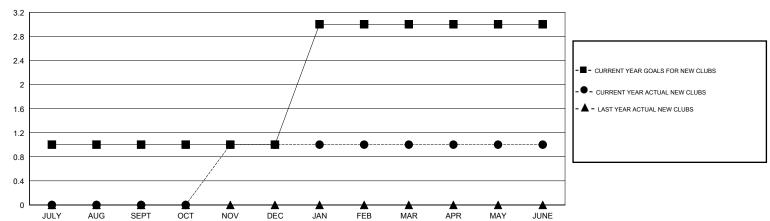

## GOALS AND ACTUAL NEW CLUBS CUMULATIVE

OCT/NOV/DEC

JAN/FEB/MAR

APR/MAY/JUNE

NEW CLUB GOAL

0

2

0

NEW CLUBS

0

0

0